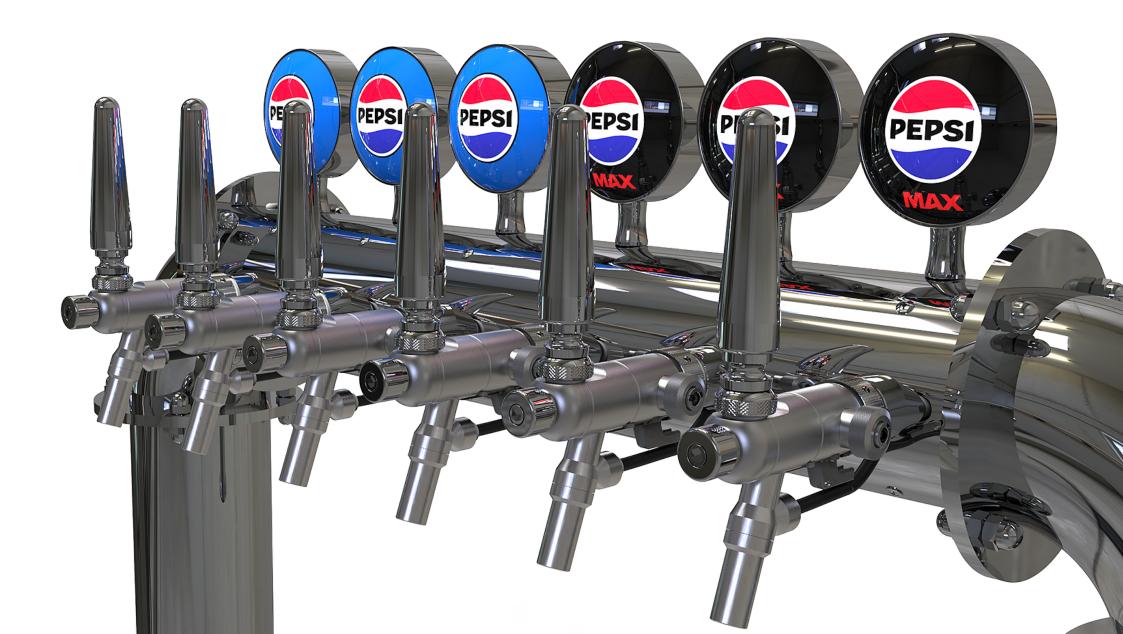

#### 1 - TAPS

The Junior Postmix Tap is an innovative high quality manual tap made from Stainless Steel that delivers product with high carbonation at a stable mixing ratio, the clean design on the outside is reflected on the inside, which provides good hygienic properties.

#### 2b - BRANDING

All lenses are illuminated for maximum brand exposure and customer attraction

#### 2c - TAP COOLING

Special Cooling Nuts are located on the shank just behind the tap to ensure maximum cooling contact