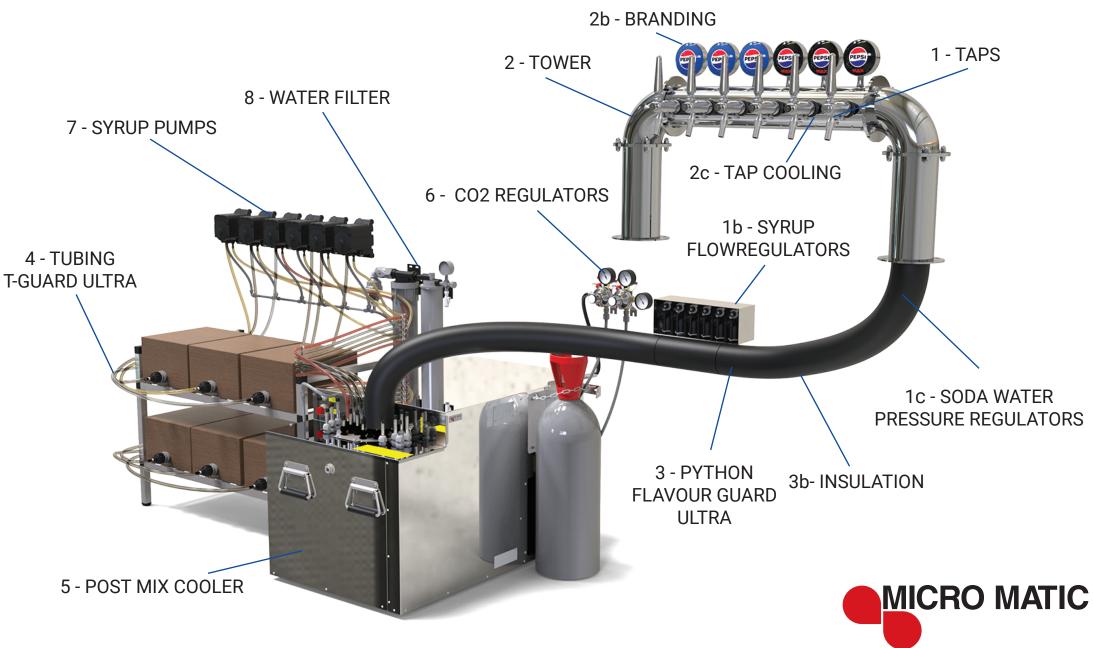

#### 1 - TAPS

The Junior Postmix Tap is an innovative high quality manual tap made from Stainless Steel that delivers product with high carbonation at a stable mixing ratio, the clean design on the outside is reflected on the inside, which provides good hygienic properties.

#### 1b - SYRUP FLOWREGULATORS

Pepsi approved Flowregulators from TapRite for accurate flow.

#### 1c - SODA WATER PRESSURE REGULATORS

Newton CFV Pressure regulator provides consistent soda water pressure in the system

## 2 - TOWER

Our various Towers, made of Stainless Steel are designed for hard continuous use over as many years and are built to be visible and draw attention, as well as be able to house all components needed to serve a perfect product

#### 2b - BRANDING

All lenses are illuminated for maximum brand exposure and customer attraction

#### 2c - TAP COOLING

Special Cooling Nuts are located on the shank just behind the tap to ensure maximum cooling contact

## 3 - PYTHON - FLAVOUR GUARD ULTRA

Provides consistent quality in Soft drink systems, incorporating an advanced flavour barrier layer which maintains product integrity, regardless of the previous syrup flavour. The soda cirkulation lines has a bigger diameter to ensure sufficient flow

### 3b - INSULATION

Sufficient Insulation thickness for low energy consumption and to avoid concensation

## 4 -TUBING T-GUARD ULTRA

A multi-layer tubing with an ultra-smooth inner layer, preventing bacterial adhesion and loss of product quality, with a highly flexible outer layer provides customers with both peace-of-mind, and a product which leaves no room for any compromise in quality.

## 5 - POST MIX COOLER

The the robustly constructed MM PC-Range of Postmix Coolers delivers high carbonation and cooling power with high energy efficiency

# 6 - CO2 REGULATORS

MM Premium Plus Gas regulators delivers a maintenace free high capacity flow at a stable pressure

# 7 -SYRUP PUMPS

FLOJET G55 a precise and reliable high quality pump

#### 8 - WATER FILTER

To ensure water quality