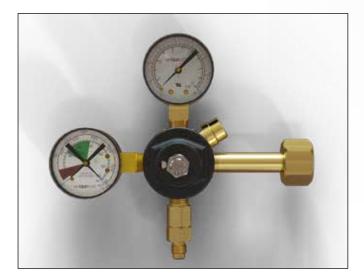

## **OVERVIEW**

Taprite regulators have the highest flow rate in the industry. Robust design delivers performance, reliability and is unlikely to experience freeze-up problems. Extremely durable and user-friendly polycarbonate bonnets make adjustments a snap! Pull cap to adjust the pressure and push back to lock it in

## THE TAPRITE ADVANTAGE

- High CO2 volumetric flow provides continuity in product dispensing
- Primary regulators connect directly to gas source
- Recommended operating pressure be limited to 2/3 of the gauge range for maximum accuracy
- UL approved per UL252 class IV rating for CO2
- · Polycarbonate bonnet will not chip, break or fade
- 10 Micron filter built in to keep contaminants out of regulator
- One repair kit for primary and secondary
- Used primarily for Soda and Beer but can be used for other applications.