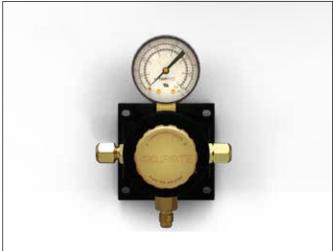

## **OVERVIEW**

Taprite regulators have the highest flow rate in the industry. Robust design delivers performance, reliability and is unlikely to experience freeze-up problems. Extremely durable and user-friendly polycarbonate bonnets make adjustments a snap! Pull cap to adjust the pressure and push back to lock it in

## THE TAPRITE ADVANTAGE

- High CO2 volumetric flow provides continuity in product dispensing
- Primary regulators connect directly to gas source
- Recommended operating pressure be limited to 2/3 of the gauge range for maximum accuracy
- UL approved per UL252 class IV rating for CO2
- · Polycarbonate bonnet will not chip, break or fade
- 10 Micron filter built in to keep contaminants out of regulator
- One repair kit for primary and secondary
- Used primarily for Soda and Beer but can be used for other applications.