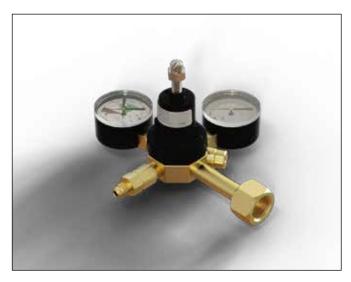

## **OVERVIEW**

Taprite regulators have the highest flow rate in the industry. Robust design delivers performance, reliability and is unlikely to experience freeze-up problems. Extremely durable and user-friendly polycarbonate bonnets make adjustments a snap! Pull cap to adjust the pressure and push back to lock it in

## THE TAPRITE ADVANTAGE

- High CO2 volumetric flow provides continuity in product dispensing
- Primary regulators connect directly to gas source
- Recommended operating pressure be limited to 2/3 of the gauge range for maximum accuracy
- UL approved per UL252 class IV rating for CO2
- · Polycarbonate bonnet will not chip, break or fade
- 10 Micron filter built in to keep contaminants out of regulator
- One repair kit for primary and secondary
- Used primarily for Soda and Beer but can be used for other applications.