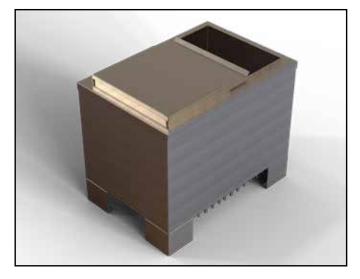

# **Ice Chest**

#### **OVERVIEW**

For an efficient and hygienic way to store and dispense ice, rely on this Micrio MaticTaprite ice bin. This ice bin series is made from durable stainless steel to provide long-lasting use in your establishment. It is insulated with polyurethane foam to help keep ice frozen and keep the bin cool.

#### **FEATURES**

- Free Standing and Drop-In available
- 3/8" to 1/4" stepdown fittings allow for versatility
- Complete with lid
- · Foamed in place installation
- Available with sealed cold plate
- · All line connections on bottom
- · Decorative rims on all Drop-Ins
- NSF approved