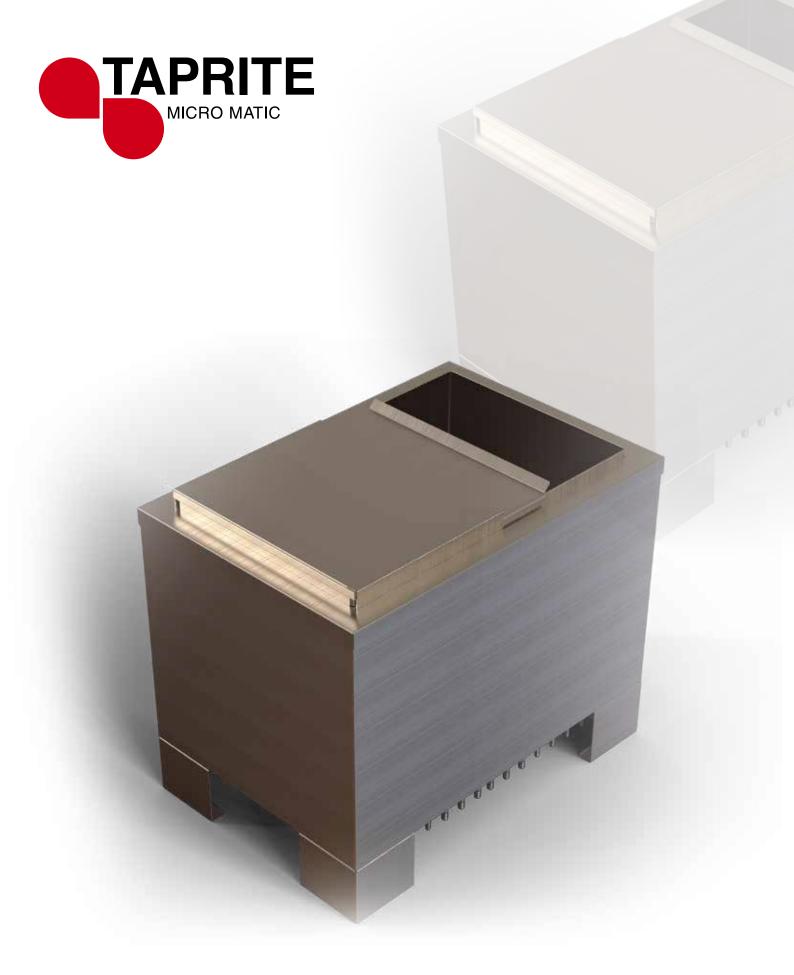

# **Ice Chest**

#### **OVERVIEW**

For an efficient and hygienic way to store and dispense ice, rely on this Micrio MaticTaprite ice bin. This ice bin series is made from durable stainless steel to provide long-lasting use in your establishment. It is insulated with polyurethane foam to help keep ice frozen and keep the bin cool.

#### **FEATURES**

- Free Standing and Drop-In available
- 3/8" to 1/4" stepdown fittings allow for versatility
- Complete with lid
- · Foamed in place installation
- Available with sealed cold plate
- · All line connections on bottom
- · Decorative rims on all Drop-Ins
- NSF approved