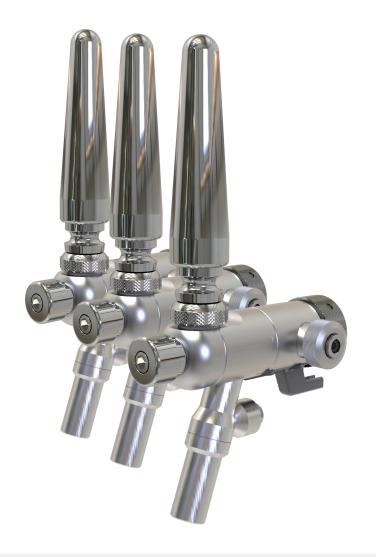

The J-Tap can be configured for a wide variety of beverage combinations without compromising with quality, performance and design.

The J-Tap has a unique product blending feature which is both hygienic, effective and at a remarkable carbonation level.

With all improved features combined, the J-Tap makes it possible to deliver an exciting new tasting experience to customers.