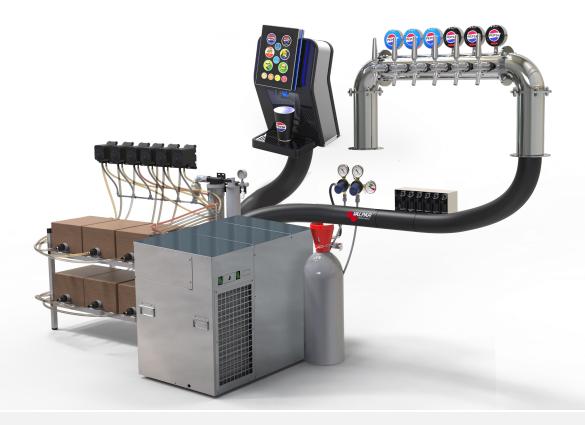

# **NEW INNOVATION DIGITAL TOWER NEXT**

#### **Beverage options**

- 10 lines: 8 syrups + soda + water
- 12 lines: 6 syrups + 4 flavours (possibility to deactivate) + soda + water
- 14 lines: 8 syrups + 4 flavours (possibility to deactivate) + soda + water

SELECT MAIN PRODUCT

DEFINE CUP SIZE

PICK OPTIONAL FLAVOUR SHOT

ACTIVATE DISPENSE