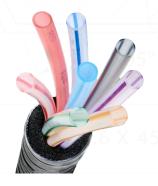

# **NEW INNOVATION TUBES**

### FlavourGuard Ultra

Specially designed for our customers who require consistent quality in their Soft drink systems, incorporating an advanced flavour barrier layer which maintains product integrity, regardless of the previous syrup flavour.

#### **T-GUARD ULTRA**

Valpar Micro Matic are excited to introduce the latest in flexible tubing technology, T-Guard Ultra. A multi-layer tubing with an ultra-smooth inner layer, preventing bacterial adhesion and loss of product quality, with a highly flexible outer layer making it Valpar Micro Matic's most flexible product.