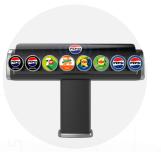

SELECT MAIN PRODUCT

DEFINE CUP SIZE

PICK OPTIONAL FLAVOUR SHOT

ACTIVATE DISPENSE