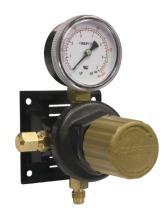

TTLER & RATTLER II**



COTES COTES

- Electronic control Rattler
- Cladding concept
  - Customizable
  - Easy to refurbish
- Flexible configuration without butterfly plates
- Possibility to add portion control dispensing with preset recipies
- Back-lit keypad: easy to read in dark environment
- New patented dispensing head
- Possibility to control both solenoid (pneumatic pumps) and peristaltic pumps (up to 14 outputs)



#### **BARGUN HOLDERS**





## RANGE OF FOUNTAENS → TITAN REBRANDING

















BREEZE PREMIUM







#### IMPROVED TECHNOLOGY FOR EFFICIENCY IN FIELD AND ENERGY SAVING

# POSTMIX COOLERS IN GENERAL AND ICE CHEST







ICE FREE 150



**ICE FREE 250** 



**ICE FREE 600** 









VINSERVICE

#### **BEVERAGE QUALITY**

# **PRESSURE GAUGES**





**Secondary** 





# LET'S START OUR JOURNEY TOGETHER