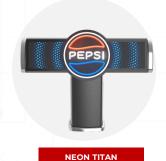

ce the latest in flexible tubing technology, T-Guard Ultra. A multi-layer tubing with an ultra-smooth inner layer, preventing bacterial adhesion and loss of product quality, with a highly flexible outer layer making it Valpar Micro Matic's most flexible product.



# **NEW INNOVATION DIGITAL TOWER NEXT**



#### **Beverage options**

- 10 lines: 8 syrups + soda + water
- 12 lines: 6 syrups + 4 flavours (possibility to deactivate) + soda + water
- 14 lines: 8 syrups + 4 flavours (possibility to deactivate) + soda + water



SELECT MAIN PRODUCT



DEFINE CUP SIZE



PICK OPTIONAL FLAVOUR SHOT



ACTIVATE DISPENSE



# DIGITAL SOLUTIONS AND BRANDING



4) Pour beverage

)) INCREASE SPEED OF SERVICE

INCREASE SALES

€ INCREASE PROFIT

ENGAGED CUSTOMERS







BREEZE DIGITAL

FUSION DIGITAL





FALL



 Pouring is unlocked depending on purchased service

2) Scan the code/tag 5) Live reports (dedicated web app)



1) Activate the code/tag



#### **DIGITALIZATION & CONNECTIVITY**

## **BARGUN: D-RATTLER & RATTLER II**



COTES COTES

- Electronic control Rattler
- Cladding concept
  - Customizable
  - Easy to refurbish
- Flexible configuration without butterfly plates
- Possibility to add portion control dispensing with preset recipies
- Back-lit keypad: easy to read in dark environment
- New patented dispensing head
- Possibility to control both solenoid (pneumatic pumps) and peristaltic pumps (up to 14 outputs)



#### **BARGUN HOLDERS**





## RANGE OF FOUNTAENS → TITAN REBRANDING

















BREEZE PREMIUM







#### IMPROVED TECHNOLOGY FOR EFFICIENCY IN FIELD AND ENE