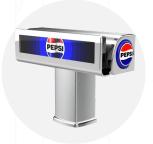

# **NEW INNOVATION DIGITAL TOWER NEXT**

#### **Beverage options**

- 10 lines: 8 syrups + soda + water
- 12 lines: 6 syrups + 4 flavours (possibility to deactivate) + soda + water
- 14 lines: 8 syrups + 4 flavours (possibility to deactivate) + soda + water