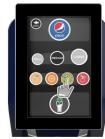

SELECT MAIN PRODUCT

DEFINE CUP SIZE

PICK OPTIONAL FLAVOUR SHOT

ACTIVATE DISPENSE