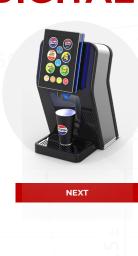

# **NEW INNOVATION DIGITAL TOWER NEXT**

#### **Beverage options**

- 10 lines: 8 syrups + soda + water
- 12 lines: 6 syrups + 4 flavours (possibility to deactivate) + soda + water
- 14 lines: 8 syrups + 4 flavours (possibility to deactivate) + soda + water