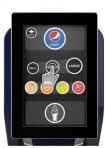

SELECT MAIN PRODUCT

DEFINE CUP SIZE

PICK OPTIONAL FLAVOUR SHOT

ACTIVATE DISPENSE

# DIGITAL SOLUTIONS AND BRANDING

4) Pour beverage

)) INCREASE SPEED OF SERVICE

INCREASE SALES

€ INCREASE PROFIT

ENGAGED CUSTOMERS

BREEZE DIGITAL

FUSION DIGITAL

FALL

 Pouring is unlocked depending on purchased service

2) Scan the code/tag 5) Live reports (dedicated web app)

1) Activate the code/tag