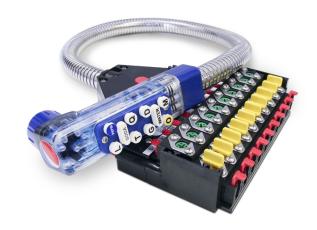

## **BARGUN: D-RATTLER & RATTLER II**

COTES COTES

- Electronic control Rattler
- Cladding concept
  - Customizable
  - Easy to refurbish
- Flexible configuration without butterfly plates
- Possibility to add portion control dispensing with preset recipies
- Back-lit keypad: easy to read in dark environment
- New patented dispensing head
- Possibility to control both solenoid (pneumatic pumps) and peristaltic pumps (up to 14 outputs)

#### **BARGUN HOLDERS**