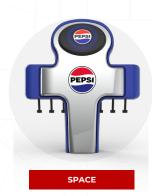

# **NEW INNOVATION DIGITAL TOWER NEXT**

#### **Beverage options**

- 10 lines: 8 syrups + soda + water
- 12 lines: 6 syrups + 4 flavours (possibility to deactivate) + soda + water
- 14 lines: 8 syrups + 4 flavours (possibility to deactivate) + soda + water