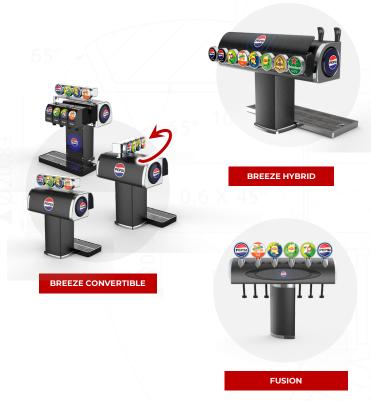

INCREASE SALES

€ INCREASE PROFIT

ENGAGED CUSTOMERS







BREEZE DIGITAL

FUSION DIGITAL





FALL



 Pouring is unlocked depending on purchased service

2) Scan the code/tag 5) Live reports (dedicated web app)



1) Activate the code/tag



#### **DIGITALIZATION & CONNECTIVITY**

## **BARGUN: D-RATTLER & RATTLER II**



COTES COTES

- Electronic control Rattler
- Cladding concept
  - Customizable
  - Easy to refurbish
- Flexible configuration without butterfly plates
- Possibility to add portion control dispensing with preset recipies
- Back-lit keypad: easy to read in dark environment
- New patented dispensing head
- Possibility to control both solenoid (pneumatic pumps) and peristaltic pumps (up to 14 outputs)



#### **BARGUN HOLDERS**





## RANGE OF FOUNTAENS → TITAN REBRANDING

















BREEZE PREMIUM







#### IMPROVED TECHNOLOGY FOR EFFICIENCY IN FIELD AND ENERGY SAVING

# POSTMIX COOLERS IN GENERAL AND ICE CHEST







ICE FREE 150



**ICE FREE 250** 



**ICE FREE 600** 









VINSERVICE

#### **BEVERAGE QUALITY**

# **PRESSURE GAUGES**





**Secondary** 





# LET'S START OUR JOURNEY TOGETHER