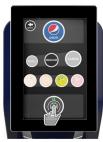

SELECT MAIN PRODUCT

DEFINE CUP SIZE

PICK OPTIONAL FLAVOUR SHOT

ACTIVATE DISPENSE