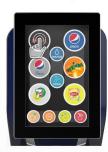

#### **Beverage options**

- 10 lines: 8 syrups + soda + water
- 12 lines: 6 syrups + 4 flavours (possibility to deactivate) + soda + water
- 14 lines: 8 syrups + 4 flavours (possibility to deactivate) + soda + water

SELECT MAIN PRODUCT

DEFINE CUP SIZE

PICK OPTIONAL FLAVOUR SHOT

ACTIVATE DISPENSE