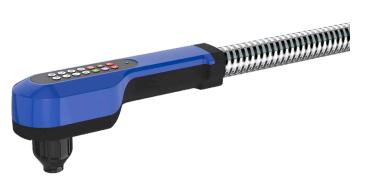

## **BARGUN: D-RATTLER & RATTLER II**

COTES COTES

- Electronic control Rattler
- Cladding concept
  - Customizable
  - Easy to refurbish
- Flexible configuration without butterfly plates
- Possibility to add portion control dispensing with preset recipies
- Back-lit keypad: easy to read in dark environment
- New patented dispensing head
- Possibility to control both solenoid (pneumatic pumps) and peristaltic pumps (up to 14 outputs)

#### **BARGUN HOLDERS**