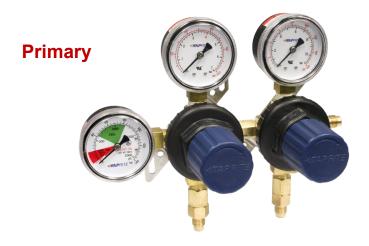

*

## **BARGUN: D-RATTLER & RATTLER II**



COTES COTES

- Electronic control Rattler
- Cladding concept
  - Customizable
  - Easy to refurbish
- Flexible configuration without butterfly plates
- Possibility to add portion control dispensing with preset recipies
- Back-lit keypad: easy to read in dark environment
- New patented dispensing head
- Possibility to control both solenoid (pneumatic pumps) and peristaltic pumps (up to 14 outputs)



#### **BARGUN HOLDERS**





## RANGE OF FOUNTAENS → TITAN REBRANDING

















BREEZE PREMIUM







#### IMPROVED TECHNOLOGY FOR EFFICIENCY IN FIELD AND ENERGY SAVING

# POSTMIX COOLERS IN GENERAL AND ICE CHEST







ICE FREE 150



**ICE FREE 250** 



**ICE FREE 600** 









VINSERVICE

#### **BEVERAGE QUALITY**

# **PRESSURE GAUGES**





**Secondary** 





# LET'S START OUR JOURNEY TOGETHER