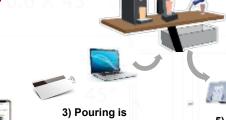

# DIGITAL SOLUTIONS AND BRANDING

4) Pour beverage

)) INCREASE SPEED OF SERVICE

INCREASE SALES

€ INCREASE PROFIT

ENGAGED CUSTOMERS

BREEZE DIGITAL

FUSION DIGITAL

FALL

 Pouring is unlocked depending on purchased service

2) Scan the code/tag 5) Live reports (dedicated web app)

1) Activate the code/tag