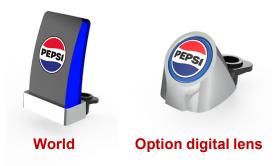

Pour beverage

)) INCREASE SPEED OF SERVICE

INCREASE SALES

€ INCREASE PROFIT

ENGAGED CUSTOMERS







BREEZE DIGITAL

FUSION DIGITAL





FALL



 Pouring is unlocked depending on purchased service

2) Scan the code/tag 5) Live reports (dedicated web app)



1) Activate the code/tag



#### **DIGITALIZATION & CONNECTIVITY**

## **BARGUN: D-RATTLER & RATTLER II**



COTES COTES

- Electronic control Rattler
- Cladding concept
  - Customizable
  - Easy to refurbish
- Flexible configuration without butterfly plates
- Possibility to add portion control dispensing with preset recipies
- Back-lit keypad: easy to read in dark environment
- New patented dispensing head
- Possibility to control both solenoid (pneumatic pumps) and peristaltic pumps (up to 14 outputs)



#### **BARGUN HOLDERS**





## RANGE OF FOUNTAENS → TITAN REBRANDING

















BREEZE PREMIUM







#### IMPROVED TECHNOLOGY FOR EFFICIENCY IN FIELD AND ENERGY SAVING

# POSTMIX COOLERS IN GENERAL AND ICE CHEST







ICE FREE 150



**ICE FREE 250** 



**ICE FREE 600** 









VINSERVICE

#### **BEVERAGE QUALITY**

# **PRESSURE GAUGES**





**Secondary** 





# LET'S START OUR JOURNEY TOGETHER