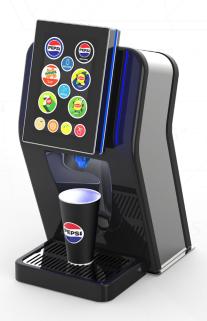

# **NEW INNOVATION DIGITAL TOWER NEXT**

#### **Beverage options**

- 10 lines: 8 syrups + soda + water
- 12 lines: 6 syrups + 4 flavours (possibility to deactivate) + soda + water
- 14 lines: 8 syrups + 4 flavours (possibility to deactivate) + soda + water

SELECT MAIN PRODUCT

DEFINE CUP SIZE

PICK OPTIONAL FLAVOUR SHOT

ACTIVATE DISPENSE